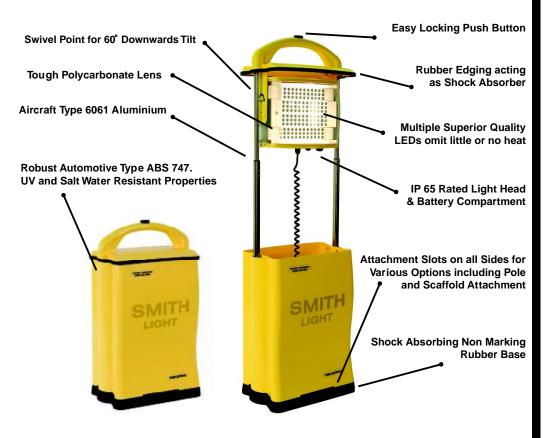

M 120

120

The Smith Light is a revolutionary fully self contained lighting system incorporating a sealed battery. The Smith Light can be recharged from either a 240 volt 50Hz AC power outlet or a 12/24 volt DC socket in virtually any vehicle including trucks and passenger vehicles. The light can also be operated whilst being charged.

The light head assembly is fully sealed (IP65) so it can be used in almost any environment. The Smith Light is manufactured from ABS 747 material

- Robust solid construction from automotive type
- ABS and Polycarbonate
  - Ip65 Rating, (water and dust proof Rating).
- Can be charged from AC, DC or solar Panel
- UV and Salt water resistant
- Base of the Smith Light Designed to accept many specialised mounting brackets.

The Smith Light is a fully self contained Portable Area Illumination System with multiple applications. The unit is encased in a rugged ABS shell and features two operating heights, a tilting head and LED technology.

#### ? Solid Construction

- ? Non Slip Base
- ? UV & Salt Water Resistant
- ? Double Sided Light Head
- ? Adjustable Light Head
- ? Low Battery Alarm
- ? Instant Deployment
- ? Rechargeable Battery

#### **Specifications**

Weight: 15.5 lbs Dimensions: 13x8.7x23.6 (closed) 13x8.7x46 (open) Voltage (AC): 110 volt Voltage (DC): 12v-24 volt Light Type: 2 Stage LED Lumens: 1480 per side

#### Battery Information

Type: Rechargeable Sealed Lead-Acid 12 volt, 7 Ah capacity Charge/Life: 5-6 hrs - Both LED Heads 10-12 hrs - One LED Head Service Life: Approximately 10,000 hrs Recharge: 7-8 hrs.