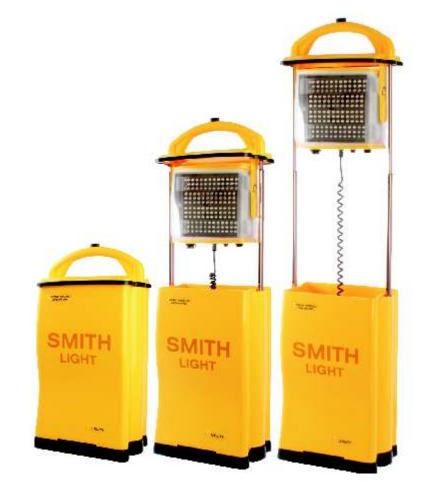

M 120

120

The Smith Light is a revolutionary fully self contained lighting system incorporating a sealed battery. The Smith Light can be recharged from either a 240 volt 50Hz AC power outlet or a 12/24 volt DC socket in virtually any vehicle including trucks and passenger vehicles. The light can also be operated whilst being charged.

The Smith Light is a fully self contained Portable Area Illumination System with multiple applications. The unit is encased in a rugged ABS shell and features two operating heights, a tilting head and LED technology.

#### **Specifications**

Weight: 15.5 lbs Dimensions: 13x8.7x23.6 (closed) 13x8.7x46 (open) Voltage (AC): 110 volt Voltage (DC): 12v-24 volt Light Type: 2 Stage LED Lumens: 1480 per side