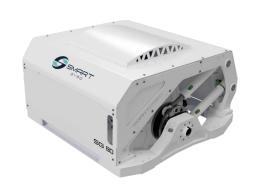

## **SG80** GYRO STABILIZER

Smartgyro SG80 is the gyro stabilizer of choice for boats from 60-70 ft. Ideal for both new builds and refit installations, the stabilizer can be fully serviced on-board the vessel without the need to lift out for maintenance, ensuring significant time and cost savings.