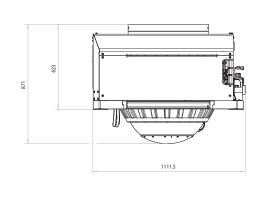

25 minutes (55% of rated speed)        | Operating temperature               | 0 - 60 °C [32 - 140 °F]                         |
| Input voltage (AC)                      | 220V nominal<br>50/60 Hz, single phase | Envelope dimensions                 | 1.08 x 1.11 x 0.87 m<br>[42.4 x 43.7 x 34.3 in] |
| Input voltage (DC):                     | 24 Vdc                                 | Weight                              | 980 kg [2160 lbs]                               |
| "Spool-up" AC power                     | 4.9 kW                                 | Noise output                        | 62 - 64 dBC @ 1 meter                           |

\*sea state dependent

NOTE: All data subject to change without notice. Text and illustrations are not binding.

## PORT VIEW TOP VIEW FRONT VIEW







Dimensions in mm

www.smartgyro.com