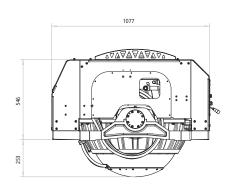

| 25 minutes (55% of rated speed)        | Operating temperature               | 0 - 60 °C [32 - 140 °F]                         |
| Input voltage (AC)                      | 220V nominal<br>50/60 Hz, single phase | Envelope dimensions                 | 1.08 x 1.11 x 0.87 m<br>[42.4 x 43.7 x 34.3 in] |
| Input voltage (DC):                     | 24 Vdc                                 | Weight                              | 980 kg [2160 lbs]                               |
| "Spool-up" AC power                     | 4.9 kW                                 | Noise output                        | 62 - 64 dBC @ 1 meter                           |

\*sea state dependent

NOTE: All data subject to change without notice. Text and illustrations are not binding.

## PORT VIEW TOP VIEW FRONT VIEW







Dimensions in mm

www.smartgyro.com