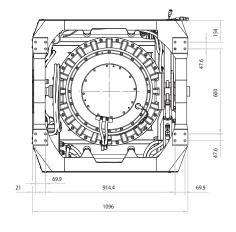

| 25 minutes (55% of rated speed)        | Operating temperature               | 0 - 60 °C [32 - 140 °F]                         |
| Input voltage (AC)                      | 220V nominal<br>50/60 Hz, single phase | Envelope dimensions                 | 1.08 x 1.11 x 0.87 m<br>[42.4 x 43.7 x 34.3 in] |
| Input voltage (DC):                     | 24 Vdc                                 | Weight                              | 980 kg [2160 lbs]                               |
| "Spool-up" AC power                     | 4.9 kW                                 | Noise output                        | 62 - 64 dBC @ 1 meter                           |

\*sea state dependent

NOTE: All data subject to change without notice. Text and illustrations are not binding.

## PORT VIEW TOP VIEW FRONT VIEW







Dimensions in mm

www.smartgyro.com