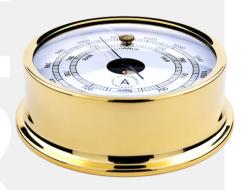

# B120D GOLD BRASS NAUTICAL BAROMETER

### **OVERVIEW**

The Pacific 120 is a mid-range size of instruments suitable for leisure craft and small commercial vessels. The range comprises of four instruments; clock, barometer, clinometer and confortmeter (combination of thermometer and hygrometer)

## **DIMENSIONS**

DIAL: 110mm

**TOP HEIGHT:** 35mm

**COLOUR**: Gold

www.autonauticinstrumental.com info@autonauticinstrumental.com

The world's lead specialist company in magnetic compasses