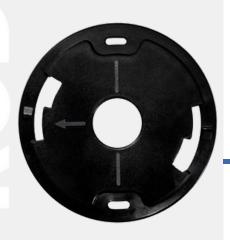

## **EASY FIX SYSTEM**

Our clocks, chronometers and weather instruments combine traditional design and the stylishnesss of the finest nautical clocks and weather instruments.

To ensure easy operation and installation, an easy fix system is supplied in our 95 & 120 range of instruments which allows access to the movements, battery replacement or adjustment without removal from the bulkhead.