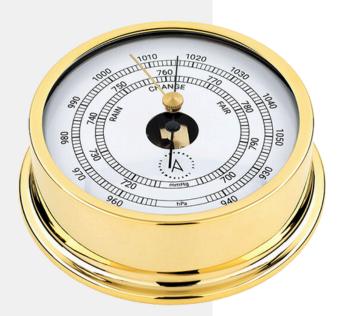

# B120D GOLD BRASS NAUTICAL BAROMETER

### **OVERVIEW**

The Pacific 120 is a mid-range size of instruments suitable for leisure craft and small commercial vessels. The range comprises of four instruments; clock, barometer, clinometer and confortmeter (combination of thermometer and hygrometer)

## **DIMENSIONS**

DIAL: 110mm

**TOP HEIGHT:** 35mm

**COLOUR**: Gold

www.autonauticinstrumental.com info@autonauticinstrumental.com

The world's lead specialist company in magnetic compasses