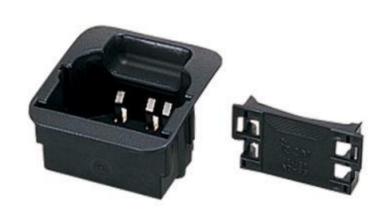

## **DESCRIPTION**

The Icom AD-101 charger adaptor is designed for the BC-119N and BC-121N chargers. It serves as a convenient adapter to power up your devices. This charger adapter is compatible with batteries such as BP-209, BP-210, BP-211, and BP-222, making it versatile for various Icom radio models. The Icom AD-101 charger adaptor ensures a reliable power source for your BC-119N and BC-121N chargers. This adapter is a practical solution for charging your batteries efficiently. Its compatibility with multiple battery models adds to its functionality and usability for Icom radio users. Overall, the Icom AD-101 charger adaptor is a valuable accessory for individuals using BC-119N and BC-121N chargers. Its compatibility with a range of battery models makes it versatile and essential for keeping devices powered up. Invest in the Icom AD-101 charger adaptor for a reliable charging solution for your Icom radios.