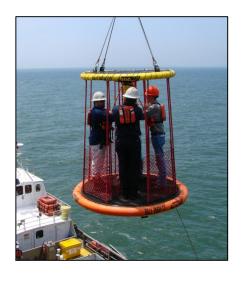

IES DIMENSIONS

|   | X-904     | X-904-6   | X-904-8   | X-904-10  | X-904-12  |
|---|-----------|-----------|-----------|-----------|-----------|
| Α | 20 FT.    | 20 FT.    | 20 FT.    | b.20 FT.  | b.20 FT.  |
| в | 67 INS.   | 79.5 INS. | 79.5 INS. | 88 INS.   | 95 INS.   |
| С | 62 INS.   | 74.5 INS. | 74.5 INS. | 83 INS.   | 90 INS.   |
| D | 7 FT.     |
| Е | 8 FT.     |
| F | 39 FT.    |
| G | 74 INS.   | 89 INS.   | 89 INS.   | 100 INS.  | 107 INS.  |
| н | 85INS.    | 100 INS.  | 100 INS.  | 1111 INS. | 118 INS.  |
| 1 | d. 11 FT. |
|   |           |           |           |           |           |

NOTE: NET WT 400 LBS. a. STABILIZER UN-EXTENDED LENGTH b. ½" CABLE STINGER ASSEMBLY WITH ½" X 22' 2" SAFETY CABLE WITH A ½" 7' 4-LEG SPREADER --SWLL OF 3.8 TONS IN A 60 DEGREE ANGLE





SCALE: NOV. 2006 SCALE: THE 900 SERIES PERSONNEL TRANSFER ARE POWDER COATED DRAWING NUMBER