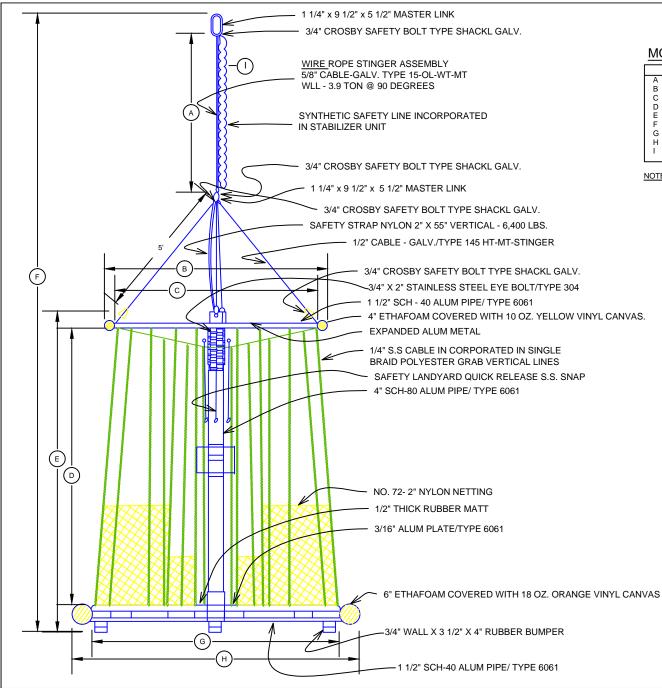

## MODEL-900 SERIES DIMENSIONS

|   | X-904     | X-904-6   | X-904-8   | X-904-10  | X-904-12  |
|---|-----------|-----------|-----------|-----------|-----------|
| Α | 20 FT.    | 20 FT.    | 20 FT.    | b.20 FT.  | b.20 FT.  |
| в | 67 INS.   | 79.5 INS. | 79.5 INS. | 88 INS.   | 95 INS.   |
| С | 62 INS.   | 74.5 INS. | 74.5 INS. | 83 INS.   | 90 INS.   |
| D | 7 FT.     |
| Е | 8 FT.     |
| F | 39 FT.    |
| G | 74 INS.   | 89 INS.   | 89 INS.   | 100 INS.  | 107 INS.  |
| н | 85INS.    | 100 INS.  | 100 INS.  | 1111 INS. | 118 INS.  |
| 1 | d. 11 FT. |
|   |           |           |           |           |           |

NOTE: NET WT 400 LBS. a. STABILIZER UN-EXTENDED LENGTH b. ½" CABLE STINGER ASSEMBLY WITH ½" X 22' 2" SAFETY CABLE WITH A ½" 7' 4-LEG SPREADER --SWLL OF 3.8 TONS IN A 60 DEGREE ANGLE

SCALE: NOV. 2006 SCALE: THE 900 SERIES PERSONNEL TRANSFER ARE POWDER COATED DRAWING NUMBER