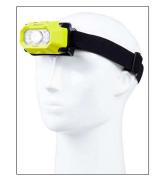

## **ATEX HEADLAMPS**

**ZONES 0, 1, 2 (gas)** 

STL 1 EX is a high-power LED head lamp for use in hazard zones and is equipped with three AAA alkaline batteries. The lamp has two light modes, is extremely bright and has a long operating time

Setting the tilt angle possible in locking steps.

Two brightness levels: approx. 6.5 h / 174 lm (100%) approx. 13 h / 90 lm (50%)

| ITEM REFERENCES |           |  |
|-----------------|-----------|--|
| Model:          | Item No.: |  |
| STL 1 Ex        | 1G0101    |  |