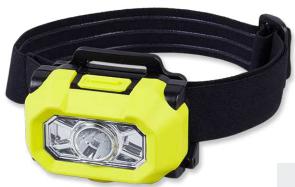

## **ATEX HEADLAMPS**

**ZONES 0, 1, 2 (gas)** 

STL 1 EX is a high-power LED head lamp for use in hazard zones and is equipped with three AAA alkaline batteries. The lamp has two light modes, is extremely bright and has a long operating time

| TECHNICAL SPECIFICATIONS |                                                      |             |  |
|--------------------------|------------------------------------------------------|-------------|--|
| Marking:                 | € II 1G Ex ia IIC T4                                 |             |  |
| Certificate:             | EU-Type Examination Certificate                      |             |  |
| Housing:                 | Robust casing, screw fastening due to safety reasons |             |  |
| Ingress protection:      | IP67                                                 |             |  |
| Lamp:                    | LED CREE                                             |             |  |
| Luminous flux:           | 174 lm (100%)                                        | 90 lm (50%) |  |
| Beam distance:           | Approx. 100 m                                        |             |  |
| Run time:                | 6,5 h (100%)                                         | 13 h (50%)  |  |
| Batteries:               | 3x AAA alkaline (included)                           |             |  |
| Weight:                  | Approx. 165 g                                        |             |  |