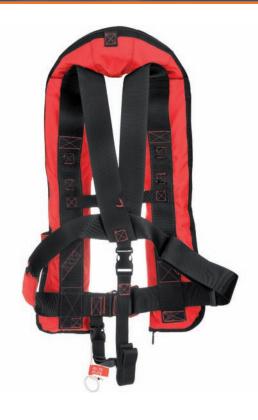

The lifejacket is fitted with a permanently attached EN1095 (BS EN 12401) deck safety harness. Full performance is achieved by full inflation of one or both chambers either by the automatic or manual initation of the operating mechanism or by use of the oral tube facility.

Harness + Crotch strap

Zip close