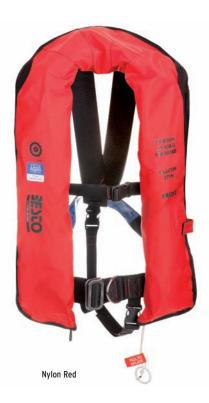

The Besto 275 Newton twin Chamber is an automatically operated lifejacket designed in accordance with the SOLAS and marine Equipment Directive life saving appliance requirements for inflatable lifejackets and performance requirements of CE EN 275 Newton lifejackets.

The lifejacket is fitted with a permanently attached EN1095 (BS EN 12401) deck safety harness. Full performance is achieved by full inflation of one or both chambers either by the automatic or manual initation of the operating mechanism or by use of the oral tube facility.

The "Besto Offshore Twin Chamber is a lifejacket designed for use on open sea and in all weather conditions:

- » extreme weather
- » when wearing heavy protective waterproof clothes.
- » The jacket remains safe and will rotate the body so that the airways are clear of the water.